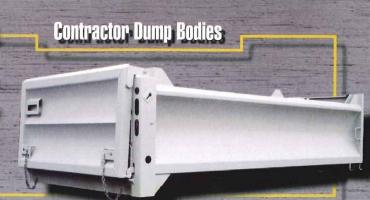

### **Columbia Bodies**

Ribside Double Wall Stoped Horkonkal Alb

The Original Concave Toutile wall