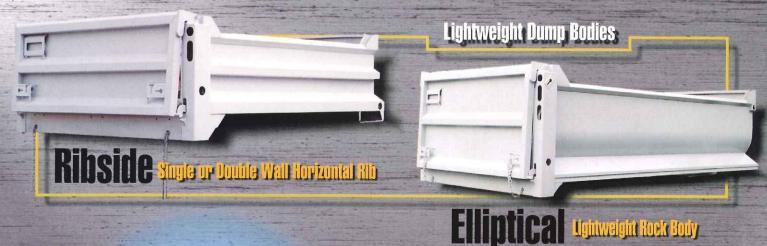

### **Columbia Bodies**

Ribside Double Wall Stoped Horkonkal Alb

The Original Concave Toutile wall