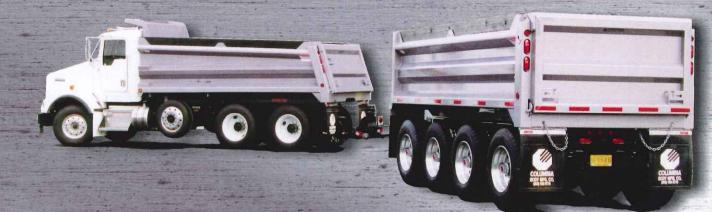

### **Columbia Bodies**

Ribside Double Wall Stoped Horkonkal Alb

The Original Concave Toutile wall